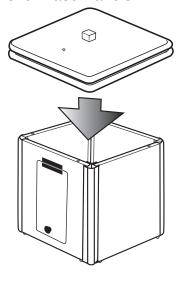

Position Top Assembly over Base Panels

- **4.**When all four panels and moldings are together, place the Turntable assembly in place on top of the panels.
- **5.**Now rotate the turntable top until you expose the 4 drilled holes (approx 45 degrees).