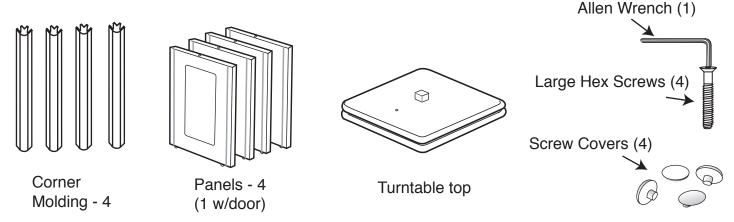

## Assembly of the Clear Solutions® Spinner Base #8435

1. Unpack and locate all parts.

- 2. Position two slotted Panels with the slots to the inside and the Plastic Feet on the bottom as shown.
- 3. Slide one of the Corner Moldings over the panels so that the plastic spline locks into the slot. Continue with another panel and another corner molding until all 4 panels are joined together.