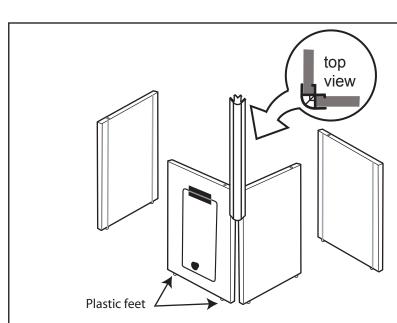

## Assembly of the Clear Solutions® Spinner Base #8435

1. Unpack and locate all parts.

- 2. Position two slotted Panels with the slots to the inside and the Plastic Feet on the bottom as shown.
- 3. Slide one of the Corner Moldings over the panels so that the plastic spline locks into the slot. Continue with another panel and another corner molding until all 4 panels are joined together.