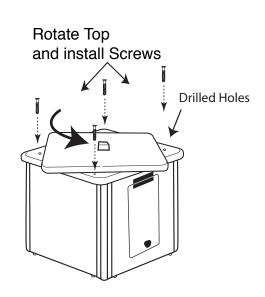

Position Top Assembly over Base Panels

- **4.**When all four panels and moldings are together, place the Turntable assembly in place on top of the panels.
- **5.**Now rotate the turntable top until you expose the 4 drilled holes (approx 45 degrees).

Attach the top cap to the panels using the four screws and the allen wrench provided. Press the plastic screw covers onto the screws.