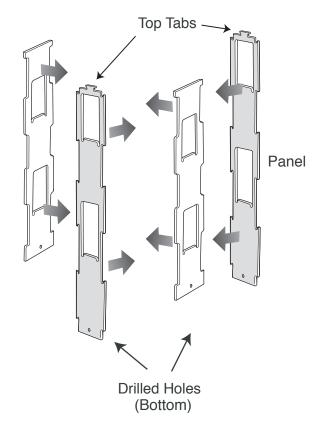

## Assembly of the Plywood Counter Spinner

1. Carefully unpack and locate all parts before beginning assembly. Find 4 Tower Panels and use this illustration to determine Tops and Bottoms.

2. Position tabbed and slotted panels as shown. Note the two different pairs of panels go on opposite sides. Gently press tabs into slots and wiggle and flex the tabbed panels to lock them in place.

3. Slightly spread the top tabs apart and drop the Top Cap between the tabs and press together.

4. Attach the Tower Assembly to the Turntable Base using the 4 small screws.

5. Place the self-adhesive Header Holder clip onto the Top Cap.