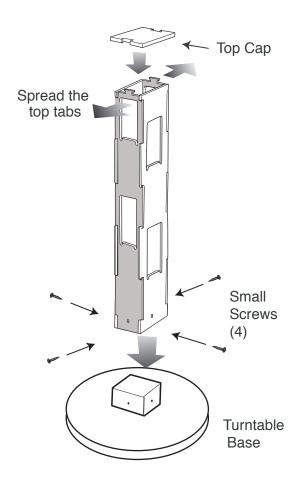

3. Slightly spread the top tabs apart and drop the Top Cap between the tabs and press together.

4. Attach the Tower Assembly to the Turntable Base using the 4 small screws.

5. Place the self-adhesive Header Holder clip onto the Top Cap.