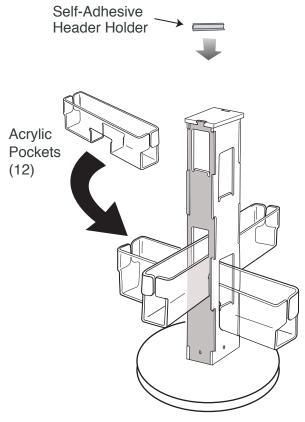

6. Starting from the base, slide the Acrylic Pockets into the holes and press down to lock them in place. on top.